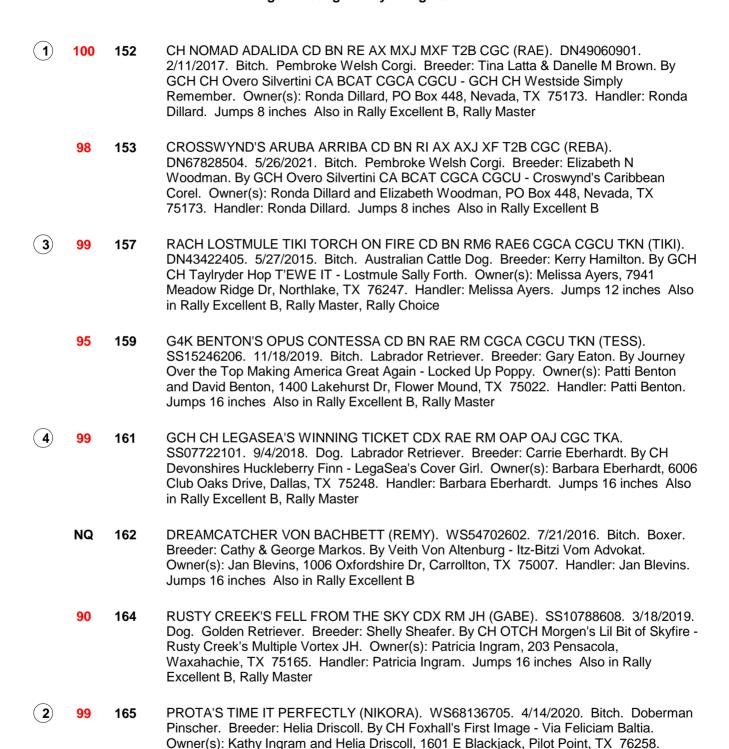

### Ring: 1 Judge: Mary Waugh Swindell

| 4 | 97  | 152 | CH NOMAD ADALIDA CD BN RE AX MXJ MXF T2B CGC (RAE). DN49060901. 2/11/2017. Bitch. Pembroke Welsh Corgi. Breeder: Tina Latta & Danelle M Brown. By GCH CH Overo Silvertini CA BCAT CGCA CGCU - GCH CH Westside Simply Remember. Owner(s): Ronda Dillard, PO Box 448, Nevada, TX 75173. Handler: Ronda Dillard. Jumps 8 inches Also in Rally Advanced B, Rally Master           |
|---|-----|-----|-------------------------------------------------------------------------------------------------------------------------------------------------------------------------------------------------------------------------------------------------------------------------------------------------------------------------------------------------------------------------------|
|   | 89  | 153 | CROSSWYND'S ARUBA ARRIBA CD BN RI AX AXJ XF T2B CGC (REBA). DN67828504. 5/26/2021. Bitch. Pembroke Welsh Corgi. Breeder: Elizabeth N Woodman. By GCH Overo Silvertini CA BCAT CGCA CGCU - Croswynd's Caribbean Corel. Owner(s): Ronda Dillard and Elizabeth Woodman, PO Box 448, Nevada, TX 75173. Handler: Ronda Dillard. Jumps 8 inches Also in Rally Advanced B            |
| 2 | 99  | 157 | RACH LOSTMULE TIKI TORCH ON FIRE CD BN RM6 RAE6 CGCA CGCU TKN (TIKI). DN43422405. 5/27/2015. Bitch. Australian Cattle Dog. Breeder: Kerry Hamilton. By GCH CH Taylryder Hop T'EWE IT - Lostmule Sally Forth. Owner(s): Melissa Ayers, 7941 Meadow Ridge Dr, Northlake, TX 76247. Handler: Melissa Ayers. Jumps 12 inches Also in Rally Advanced B, Rally Master, Rally Choice |
|   | 95  | 159 | G4K BENTON'S OPUS CONTESSA CD BN RAE RM CGCA CGCU TKN (TESS). SS15246206. 11/18/2019. Bitch. Labrador Retriever. Breeder: Gary Eaton. By Journey Over the Top Making America Great Again - Locked Up Poppy. Owner(s): Patti Benton and David Benton, 1400 Lakehurst Dr, Flower Mound, TX 75022. Handler: Patti Benton. Jumps 16 inches Also in Rally Advanced B, Rally Master |
| 3 | 99  | 161 | GCH CH LEGASEA'S WINNING TICKET CDX RAE RM OAP OAJ CGC TKA. SS07722101. 9/4/2018. Dog. Labrador Retriever. Breeder: Carrie Eberhardt. By CH Devonshires Huckleberry Finn - LegaSea's Cover Girl. Owner(s): Barbara Eberhardt, 6006 Club Oaks Drive, Dallas, TX 75248. Handler: Barbara Eberhardt. Jumps 16 inches Also in Rally Advanced B, Rally Master                      |
|   | 79  | 162 | DREAMCATCHER VON BACHBETT (REMY). WS54702602. 7/21/2016. Bitch. Boxer. Breeder: Cathy & George Markos. By Veith Von Altenburg - Itz-Bitzi Vom Advokat. Owner(s): Jan Blevins, 1006 Oxfordshire Dr, Carrollton, TX 75007. Handler: Jan Blevins. Jumps 16 inches Also in Rally Advanced B                                                                                       |
|   | 97  | 164 | RUSTY CREEK'S FELL FROM THE SKY CDX RM JH (GABE). SS10788608. 3/18/2019. Dog. Golden Retriever. Breeder: Shelly Sheafer. By CH OTCH Morgen's Lil Bit of Skyfire - Rusty Creek's Multiple Vortex JH. Owner(s): Patricia Ingram, 203 Pensacola, Waxahachie, TX 75165. Handler: Patricia Ingram. Jumps 16 inches Also in Rally Advanced B, Rally Master                          |
| 1 | 100 | 165 | PROTA'S TIME IT PERFECTLY (NIKORA). WS68136705. 4/14/2020. Bitch. Doberman Pinscher. Breeder: Helia Driscoll. By CH Foxhall's First Image - Via Feliciam Baltia. Owner(s): Kathy Ingram and Helia Driscoll, 1601 E Blackjack, Pilot Point, TX 76258. Handler: Kathy Ingram. Jumps 16 inches Also in Rally Advanced B, Rally Master                                            |

90 166 RAVENSWOOD ON THE PULSE OF MORNING (MAYA). SS26385004. 4/29/2021.
Bitch. Flat-Coated Retriever. Breeder: Kelli Riggs. By GCH MACH Wingmaster Ninja MH GCH Ravenswood Major 'N Minor MH. Owner(s): Frances Powrie and Graeme Powrie,
2229 Cedarbrush Dr, Carrollton, TX 75006. Handler: Frances Powrie. Jumps 16 inches
Also in Rally Advanced B

 1st
 165
 2nd
 157
 3rd
 161
 4th
 152

 Score
 100
 Score
 99
 Score
 99
 Score
 97

Total Entries in Rally Excellent B: 9

Total Competing in Rally Excellent B: 9