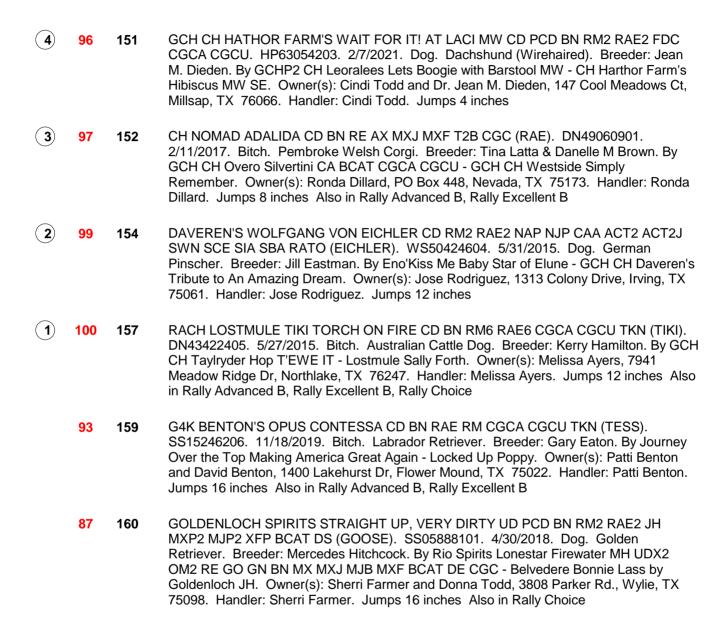

## Rally Advanced B

Ring: 1 Judge: Mary Waugh Swindell

Handler: Kathy Ingram. Jumps 16 inches Also in Rally Excellent B, Rally Master

- ABS 173 CH MEMORE N WHISKY MACS HUNTER IN THE STARS CD BN RI CGCA THDN TKN (RION). WS66379402. 9/16/2019. Dog. Great Dane. Breeder: Lori & Tom Massey, Aslynn Rose. By GCH CH Sisco's Country Boy Kisses GCH CH Memores Sweet Little Texas Heat. Owner(s): Kim Cameron, 3912 Jamestown Place, Plano, TX 75023. Handler: Kim Cameron. Jumps 16 inches
- 87 53 GLADYSTAR TOO KOOL FOR SKOOL (HOOKIE). PR15773807. 12/7/2011. Dog. Standard Poodle. Breeder: John Pittman. By Degana Law and Order Gladystar Obsidian Flower. Owner(s): Valerie Evans and Ray Evans, 6143 Blackberry Lane, Dallas, TX 75248. Handler: Valerie Evans. Jumps 16 inches Also in Rally Intermediate

| 1st152    | <b>2nd</b> 165 | <b>3rd</b> 157 | 4th161   |
|-----------|----------------|----------------|----------|
| Score 100 | Score 99       | Score 99       | Score 99 |

Total Entries in Rally Advanced B: 10

### Ring: 1 Judge: Mary Waugh Swindell

| 4 | 97  | 152 | CH NOMAD ADALIDA CD BN RE AX MXJ MXF T2B CGC (RAE). DN49060901. 2/11/2017. Bitch. Pembroke Welsh Corgi. Breeder: Tina Latta & Danelle M Brown. By GCH CH Overo Silvertini CA BCAT CGCA CGCU - GCH CH Westside Simply Remember. Owner(s): Ronda Dillard, PO Box 448, Nevada, TX 75173. Handler: Ronda Dillard. Jumps 8 inches Also in Rally Advanced B, Rally Master           |
|---|-----|-----|-------------------------------------------------------------------------------------------------------------------------------------------------------------------------------------------------------------------------------------------------------------------------------------------------------------------------------------------------------------------------------|
|   | 89  | 153 | CROSSWYND'S ARUBA ARRIBA CD BN RI AX AXJ XF T2B CGC (REBA). DN67828504. 5/26/2021. Bitch. Pembroke Welsh Corgi. Breeder: Elizabeth N Woodman. By GCH Overo Silvertini CA BCAT CGCA CGCU - Croswynd's Caribbean Corel. Owner(s): Ronda Dillard and Elizabeth Woodman, PO Box 448, Nevada, TX 75173. Handler: Ronda Dillard. Jumps 8 inches Also in Rally Advanced B            |
| 2 | 99  | 157 | RACH LOSTMULE TIKI TORCH ON FIRE CD BN RM6 RAE6 CGCA CGCU TKN (TIKI). DN43422405. 5/27/2015. Bitch. Australian Cattle Dog. Breeder: Kerry Hamilton. By GCH CH Taylryder Hop T'EWE IT - Lostmule Sally Forth. Owner(s): Melissa Ayers, 7941 Meadow Ridge Dr, Northlake, TX 76247. Handler: Melissa Ayers. Jumps 12 inches Also in Rally Advanced B, Rally Master, Rally Choice |
|   | 95  | 159 | G4K BENTON'S OPUS CONTESSA CD BN RAE RM CGCA CGCU TKN (TESS). SS15246206. 11/18/2019. Bitch. Labrador Retriever. Breeder: Gary Eaton. By Journey Over the Top Making America Great Again - Locked Up Poppy. Owner(s): Patti Benton and David Benton, 1400 Lakehurst Dr, Flower Mound, TX 75022. Handler: Patti Benton. Jumps 16 inches Also in Rally Advanced B, Rally Master |
| 3 | 99  | 161 | GCH CH LEGASEA'S WINNING TICKET CDX RAE RM OAP OAJ CGC TKA. SS07722101. 9/4/2018. Dog. Labrador Retriever. Breeder: Carrie Eberhardt. By CH Devonshires Huckleberry Finn - LegaSea's Cover Girl. Owner(s): Barbara Eberhardt, 6006 Club Oaks Drive, Dallas, TX 75248. Handler: Barbara Eberhardt. Jumps 16 inches Also in Rally Advanced B, Rally Master                      |
|   | 79  | 162 | DREAMCATCHER VON BACHBETT (REMY). WS54702602. 7/21/2016. Bitch. Boxer. Breeder: Cathy & George Markos. By Veith Von Altenburg - Itz-Bitzi Vom Advokat. Owner(s): Jan Blevins, 1006 Oxfordshire Dr, Carrollton, TX 75007. Handler: Jan Blevins. Jumps 16 inches Also in Rally Advanced B                                                                                       |
|   | 97  | 164 | RUSTY CREEK'S FELL FROM THE SKY CDX RM JH (GABE). SS10788608. 3/18/2019. Dog. Golden Retriever. Breeder: Shelly Sheafer. By CH OTCH Morgen's Lil Bit of Skyfire - Rusty Creek's Multiple Vortex JH. Owner(s): Patricia Ingram, 203 Pensacola, Waxahachie, TX 75165. Handler: Patricia Ingram. Jumps 16 inches Also in Rally Advanced B, Rally Master                          |
| 1 | 100 | 165 | PROTA'S TIME IT PERFECTLY (NIKORA). WS68136705. 4/14/2020. Bitch. Doberman Pinscher. Breeder: Helia Driscoll. By CH Foxhall's First Image - Via Feliciam Baltia. Owner(s): Kathy Ingram and Helia Driscoll, 1601 E Blackjack, Pilot Point, TX 76258. Handler: Kathy Ingram. Jumps 16 inches Also in Rally Advanced B, Rally Master                                            |