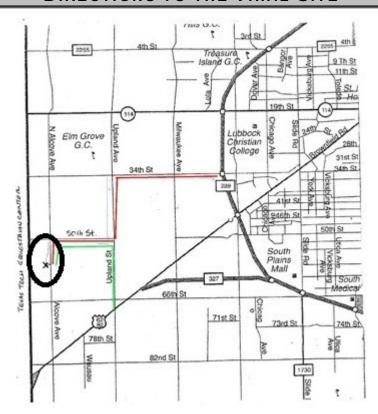

#### DIRECTIONS TO THE TRIAL SITE

FROM WEST LOOP 289: Take 34th Street Exit and go west 2.5 miles to Upland Street. Left on Upland Street. Go south 1 mile on Upland to CR 6900 Right on CR 6900. Go west on CR 6900 1 mile to CR 1500 . Left on CR 1500. Go south  $\frac{1}{2}$  mile to entrance to Equestrian Center - Proceed to parking lot

#### FROM HWY 62/82 SOUTHWEST OF LUBBOCK

Turn north on to Upland Avenue and travel 1.1 miles to CR 6900 . Turn left on CR 6900, and go 1 mile to CR 1500 . Turn left on CR1500 and go south  $\frac{1}{2}$  mile to entrance to Equestrian Center. Proceed to parking lot.